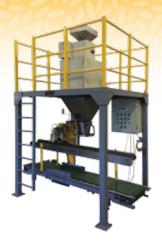

## **PUDA** – DCS-CZL Series

This type of machine is designed for packing materials with good fluidity into open mouth bags. Rice, Seed, Urea, Compound Fertilizer, Granulated Sugar, Rubber Granule, Feed, Fertilizer, Granulated PVC, Active Carbon, Construction Materials, Refractory Material, etc.

Configurable in both pre-weigh and weigh while filling versions.

Turn key operation, easy to use, features working state indicator, out of tolerance alarm, convertible to automated system for 24/7 production.

Convenient auto bag clamping.

Easy to read display screen displays real-time information, can be equipped with multi-interface (like DA, RS485) to export data for analysis.

Weighing instruments features keyboard, net weight, dynamic check, auto zero track, packing weight statistic.