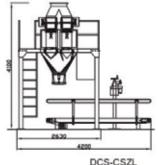

## **PUDA** – DCS-CZL Series

This type of machine is designed for packing materials with good fluidity into open mouth bags. Rice, Seed, Urea, Compound Fertilizer, Granulated Sugar, Rubber Granule, Feed, Fertilizer, Granulated PVC, Active Carbon, Construction Materials, Refractory Material, etc.

Configurable in both pre-weigh and weigh while filling versions.

Turn key operation, easy to use, features working state indicator, out of tolerance alarm, convertible to automated system for 24/7 production.

Convenient auto bag clamping.

Easy to read display screen displays real-time information, can be equipped with multi-interface (like DA, RS485) to export data for analysis.

Weighing instruments features keyboard, net weight, dynamic check, auto zero track, packing weight statistic.

Limited one year warranty standard

| DCS-CZL        | Single Hopper         |
|----------------|-----------------------|
| WEIGHING RANGE | 10-50 KG              |
| BAGS / MIN     | UP TO 8               |
| ACCURACY       | ± 0.2%                |
| CEILING HEIGHT | 3.1 M                 |
| COMPRESSED AIR | 58-116 PSI<br>@ 7 CFM |