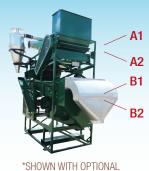

Screens are available for almost any commodity such as: wheat, barley, canola, soy beans, sunflowers, flax and many others

\*SHOWN WITH OPTIONAL AIR SYSTEM KIT

- A1 Rough Scalp (Top Shoe)
- A2 Extra Fine Sift (Top Shoe)
- **B1** Tight Scalp (Bottom Shoe)
- B2 Tight Sift (Bottom Shoe)