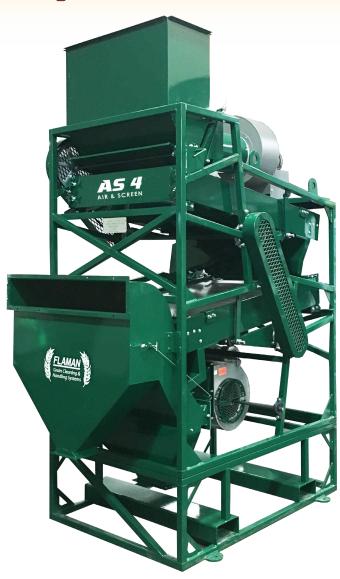

## AS 4 CLEANER - Air Screen Cleaners

## Affordable on farm cleaning

Close separation of weed and good seed

Pre and final aspiration

Ball rack cleaning system

Fully adjustable, full width air aspirator

Roll feed inlet hopper with rack and pinion flow control

**Optional** Air System Kit Available

| AS 4       | Cleaner                                  |  |  |
|------------|------------------------------------------|--|--|
| CAPACITY   | 100 - 150 BU/HR<br>BASED ON WHEAT        |  |  |
| HORSEPOWER | (1) 1½ HP MOTOR<br>(1) ½ HP MOTOR ON FAN |  |  |
| SCREENS    | 36" X 48"                                |  |  |
| WIDTH      | 54"<br>65" WITH AIR SYSTEM               |  |  |
| HEIGHT     | 110"                                     |  |  |
| LENGTH     | 79"<br>94" WITH AIR SYSTEM               |  |  |
| WEIGHT     | 1630 LBS<br>1720 LBS W/ AIR SYSTEM       |  |  |