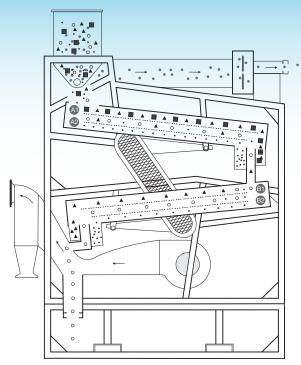

Screens are available for almost any commodity such as: wheat, barley, canola, soy beans, sunflowers, flax and many others

\*SHOWN WITH OPTIONAL AIR SYSTEM KIT

- A1 Rough Scalp (Top Shoe)
- A2 Extra Fine Sift (Top Shoe)
- **B1** Tight Scalp (Bottom Shoe)
- B2 Tight Sift (Bottom Shoe)

- Air Lifted Screenings
- Fine Screenings
- ▲ Large Screenings
  Clean Product
- → Air Flow