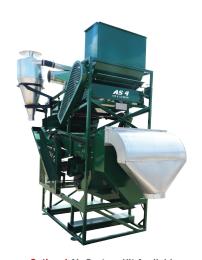

## AS 4 CLEANER - Air Screen Cleaners

## Affordable on farm cleaning

Close separation of weed and good seed

Pre and final aspiration

Ball rack cleaning system

Fully adjustable, full width air aspirator

Roll feed inlet hopper with rack and pinion flow control

**Optional** Air System Kit Available

| AS 4       | Cleaner                                  |  |  |
|------------|------------------------------------------|--|--|
| CAPACITY   | 100 - 150 BU/HR<br>BASED ON WHEAT        |  |  |
| HORSEPOWER | (1) 1½ HP MOTOR<br>(1) ½ HP MOTOR ON FAN |  |  |
| SCREENS    | 36" X 48"                                |  |  |
| WIDTH      | 54"<br>65" WITH AIR SYSTEM               |  |  |
| HEIGHT     | 110"                                     |  |  |
| LENGTH     | 79"<br>94" WITH AIR SYSTEM               |  |  |
| WEIGHT     | 1630 LBS<br>1720 LBS W/ AIR SYSTEM       |  |  |