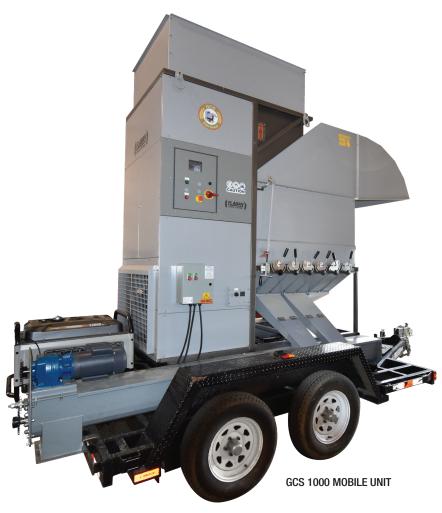

## **GCS Grain Cleaner**

| GCS                   | 200             | 450             | 750                | 1000                 | 1400                | 2200                   | Scalper         |
|-----------------------|-----------------|-----------------|--------------------|----------------------|---------------------|------------------------|-----------------|
| CAPACITY              | UP TO 200 BU/HR | UP TO 450 BU/HR | UP TO 750 BU/HR    | UP TO 1000 BU/HR     | UP TO 1400 BU/HR    | UP TO 2200 BU/HR       | 1000 BU/HR      |
| MOTOR                 | 3/4 HP          | 1.5 HP          | 6 HP<br>(2 X 3 HP) | 3 HP<br>(2 X 1.5 HP) | 10 HP<br>(2 X 5 HP) | 4.5 HP<br>(3 X 1.5 HP) | 1/3 HP          |
| DIMENSIONS<br>(LXWXH) | 81" X 19" X 90" | 94" X 30" X 94" | 71" X 47" X 95"    | 94" X 51" X 94"      | 91" X 55" X 95"     | 95" X 74" X 108"       | 65" X 58" X 65" |
| WEIGHT                | 400 LBS.        | 800 LBS.        | 1600 LBS.          | 1800 LBS.            | 1900 LBS.           | 2500 LBS.              | 500 LBS.        |