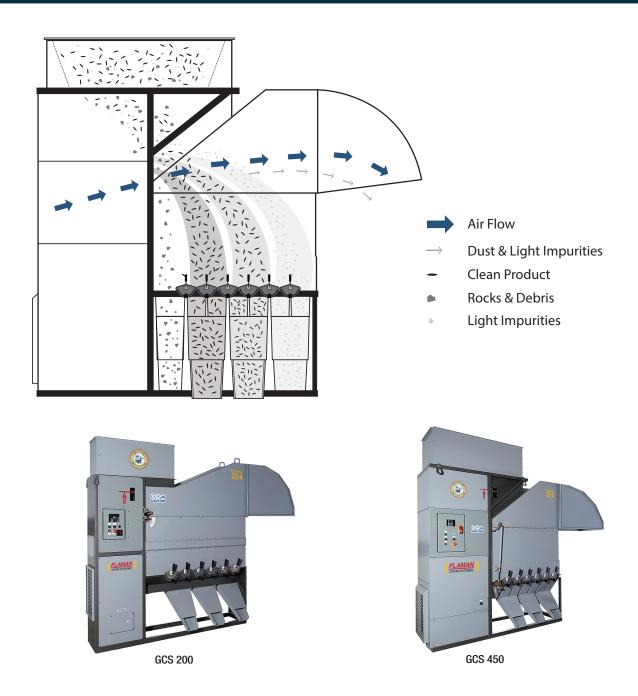

## Gentle, Fan Powered Grain Cleaning

The GCS is a farmer friendly grain cleaning machine that utilizes fans to gently clean your crop. Fan speed and air flow are controlled by a VFD (Variable Frequency Drive) to allow for adjustments depending on weather conditions, grain type and desired capacity.

## No screens required

Fan Powered

Simple to run

Low initial cost

Low energy consumption

Easy transition between crops