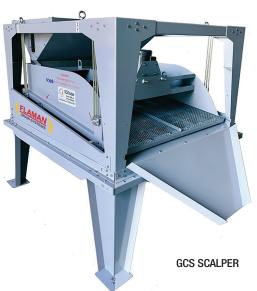

High capacity scalper designed for GCS Grain Cleaners available

## **GCS Grain Cleaner**

| GCS                   | 200             | 450             | 750                | 1000                 | 1400                | 2200                   | Scalper         |
|-----------------------|-----------------|-----------------|--------------------|----------------------|---------------------|------------------------|-----------------|
| CAPACITY              | UP TO 200 BU/HR | UP TO 450 BU/HR | UP TO 750 BU/HR    | UP TO 1000 BU/HR     | UP TO 1400 BU/HR    | UP TO 2200 BU/HR       | 1000 BU/HR      |
| MOTOR                 | 3/4 HP          | 1.5 HP          | 6 HP<br>(2 X 3 HP) | 3 HP<br>(2 X 1.5 HP) | 10 HP<br>(2 X 5 HP) | 4.5 HP<br>(3 X 1.5 HP) | 1/3 HP          |
| DIMENSIONS<br>(LXWXH) | 81" X 19" X 90" | 94" X 30" X 94" | 71" X 47" X 95"    | 94" X 51" X 94"      | 91" X 55" X 95"     | 95" X 74" X 108"       | 65" X 58" X 65" |
| WEIGHT                | 400 LBS.        | 800 LBS.        | 1600 LBS.          | 1800 LBS.            | 1900 LBS.           | 2500 LBS.              | 500 LBS.        |