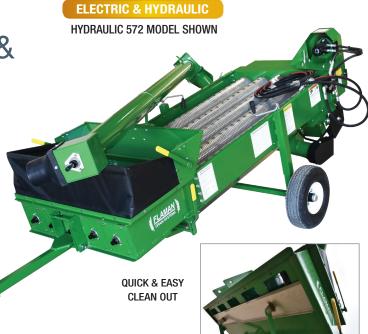

## Kwik Kleen - Dockage Cleaners

Used for sizing barley & removing small seeds and other dockage.

All models are available with electric or hydraulic drive mechanisms, and feature easily changeable screens. More than 20 screen sizes are available to accommodate many commodities and are great for sizing malt barley or removing canola from lentils and soybeans.

Reduce your dockage and chances of heating by pre-cleaning your grain before shipping or storing.

| Kwik Kleen              | 572          | 772       |
|-------------------------|--------------|-----------|
| LENGTH                  | 108"         | 108"      |
| WIDTH                   | 58"          | 72"       |
| NUMBER OF AUGERS        | 5            | 7         |
| THROUGH<br>PUT CAPACITY | 7"- 8" AUGER | 10" AUGER |
| HYDRAULIC DRIVE         | 12-13 GPM    | 14-15 GPM |
| ELECTRIC DRIVE          | 5 HP         | 7.5 HP    |
| TUBES                   | 5            | 7         |
| CLEANOUT FEATURE        | YES          | YES       |
| SCREENING AUGER         | 4"           | 4"        |