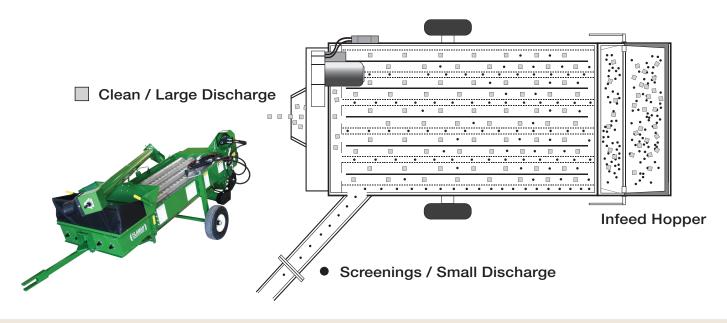

## Kwik Kleen - Dockage Cleaners

Used for sizing barley & removing small seeds and other dockage.

All models are available with electric or hydraulic drive mechanisms, and feature easily changeable screens. More than 20 screen sizes are available to accommodate many commodities and are great for sizing malt barley or removing canola from lentils and soybeans.

Reduce your dockage and chances of heating by pre-cleaning your grain before shipping or storing.

| Kwik Kleen              | 572          | 772       |
|-------------------------|--------------|-----------|
| LENGTH                  | 108"         | 108"      |
| WIDTH                   | 58"          | 72"       |
| NUMBER OF AUGERS        | 5            | 7         |
| THROUGH<br>PUT CAPACITY | 7"- 8" AUGER | 10" AUGER |
| HYDRAULIC DRIVE         | 12-13 GPM    | 14-15 GPM |
| ELECTRIC DRIVE          | 5 HP         | 7.5 HP    |
| TUBES                   | 5            | 7         |
| CLEANOUT FEATURE        | YES          | YES       |
| SCREENING AUGER         | 4"           | 4"        |