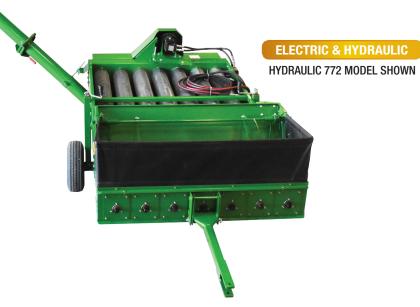

## Kwik Kleen - Dockage Cleaners

Used for sizing barley & removing small seeds and other dockage.

All models are available with electric or hydraulic drive mechanisms, and feature easily changeable screens. More than 20 screen sizes are available to accommodate many commodities and are great for sizing malt barley or removing canola from lentils and soybeans.

Reduce your dockage and chances of heating by pre-cleaning your grain before shipping or storing.

| Kwik Kleen              | 572          | 772       |
|-------------------------|--------------|-----------|
| LENGTH                  | 108"         | 108"      |
| WIDTH                   | 58"          | 72"       |
| NUMBER OF AUGERS        | 5            | 7         |
| THROUGH<br>PUT CAPACITY | 7"- 8" AUGER | 10" AUGER |
| HYDRAULIC DRIVE         | 12-13 GPM    | 14-15 GPM |
| ELECTRIC DRIVE          | 5 HP         | 7.5 HP    |
| TUBES                   | 5            | 7         |
| CLEANOUT FEATURE        | YES          | YES       |
| SCREENING AUGER         | 4"           | 4"        |